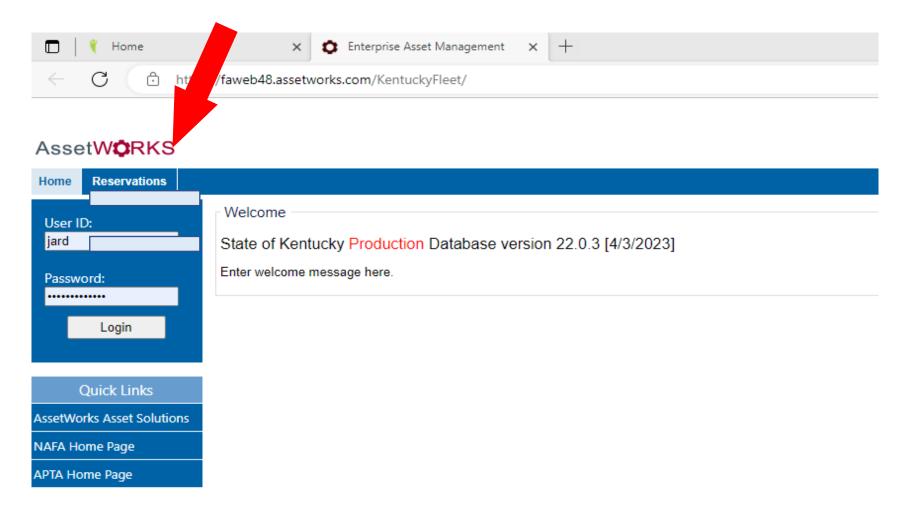

# From the AssetWorks Home page, click the select the **"Reservations"** tab.

-

### Enter your KHRIS ID (See agency HR for this info).

| Login to Reservations Portal |          |  |  |  |  |
|------------------------------|----------|--|--|--|--|
|                              |          |  |  |  |  |
| Operator ID                  | KHRIS ID |  |  |  |  |
|                              |          |  |  |  |  |
|                              |          |  |  |  |  |
| Login                        |          |  |  |  |  |
|                              |          |  |  |  |  |