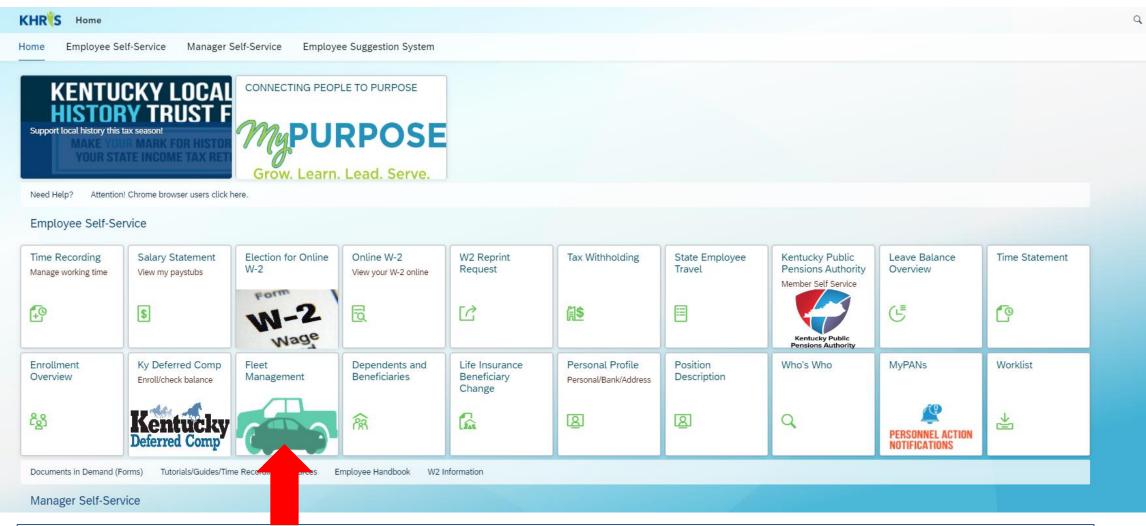

#### Motor Pool Web-Based Reservations (See your agency HR Rep for your KHRIS ID)

On the KHRIS Home page, click the Fleet Management tile.