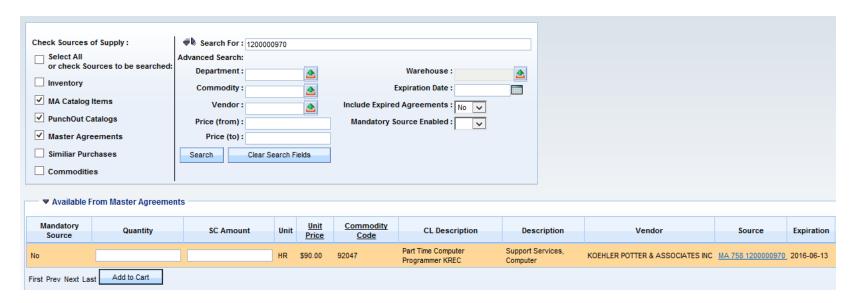

## 1. Search using the MA number



## 2. Search using descriptions

| Reserved Word | Examples                            | Search Result                                                                                                                                                          |
|---------------|-------------------------------------|------------------------------------------------------------------------------------------------------------------------------------------------------------------------|
| AND           | computer and mouse                  | Returns catalog records with both terms. Relevancy is increased based on the number of times both words occur.                                                         |
| ACCUM         | Computer ACCUM Mouse ACCUM Wireless | Returns catalog records with eithe