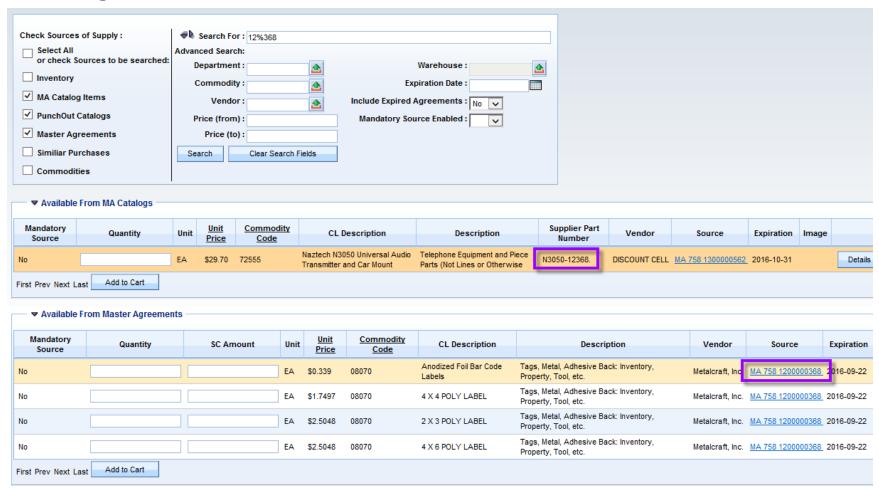

### 4. Search using the wildcard

NOTE: The standard eMARS wildcard character of " \* " does not work on this inquiry. Please use the " % " instead. This is the exception to the rule.