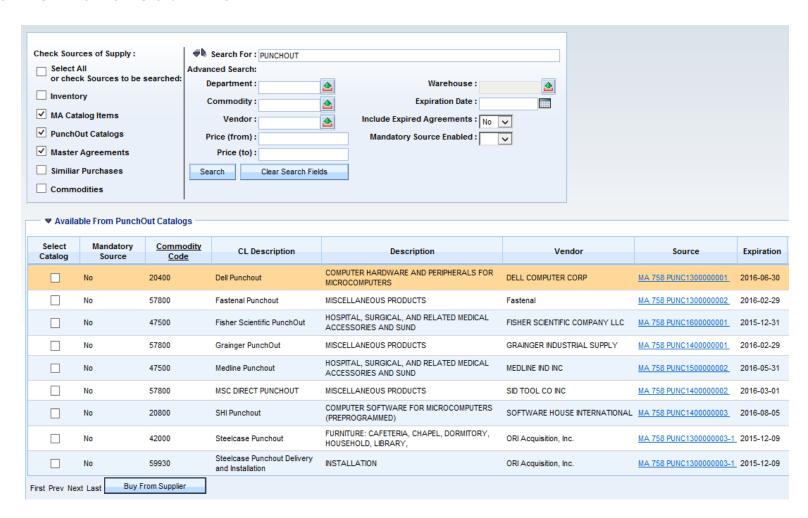

96-4.6Z    | FOODS: STAPLE GROCERY AND GROCERS MISCELLANEOUS ITEMS | 585921                  | Gordon Food Service | MA 758 1300000575 | 2016-01-03 |
| First Prev Next L   | ast Add to Cart |      |                             |                   |                                          |                                                       |                         |                     |                   |            |

#### 3. Search using supplier part number



NOTE: Use a comma to separate supplier part numbers.

(SupplierPartNo1,SupplierPartNo2,SupplierPartNo3)

### 4. Search using the wildcard



NOTE: The standard eMARS wildcard character of " \* " does not work on this inquiry. Please use the " % " instead. This is the exception to the rule.

#### 5. Search for PunchOut MAs