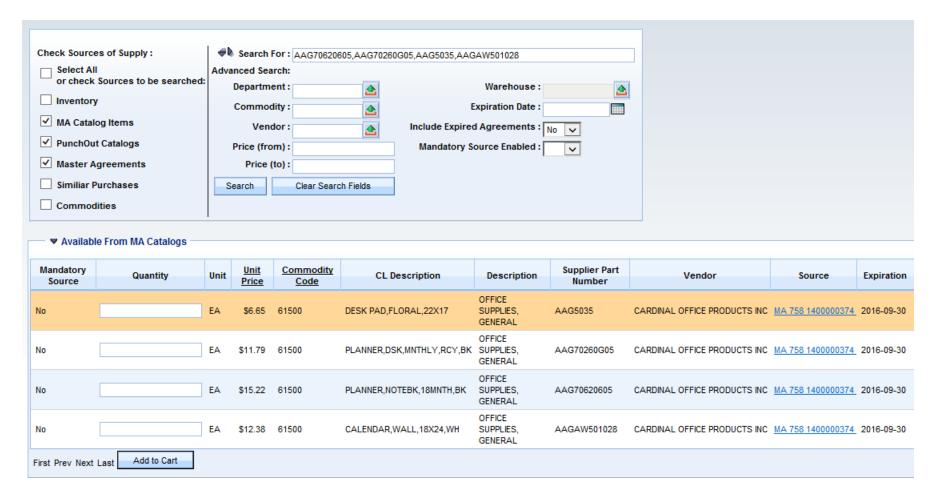

#### 3. Search using supplier part number

NOTE: Use a comma to separate supplier part numbers.

(SupplierPartNo1,SupplierPartNo2,SupplierPartNo3)